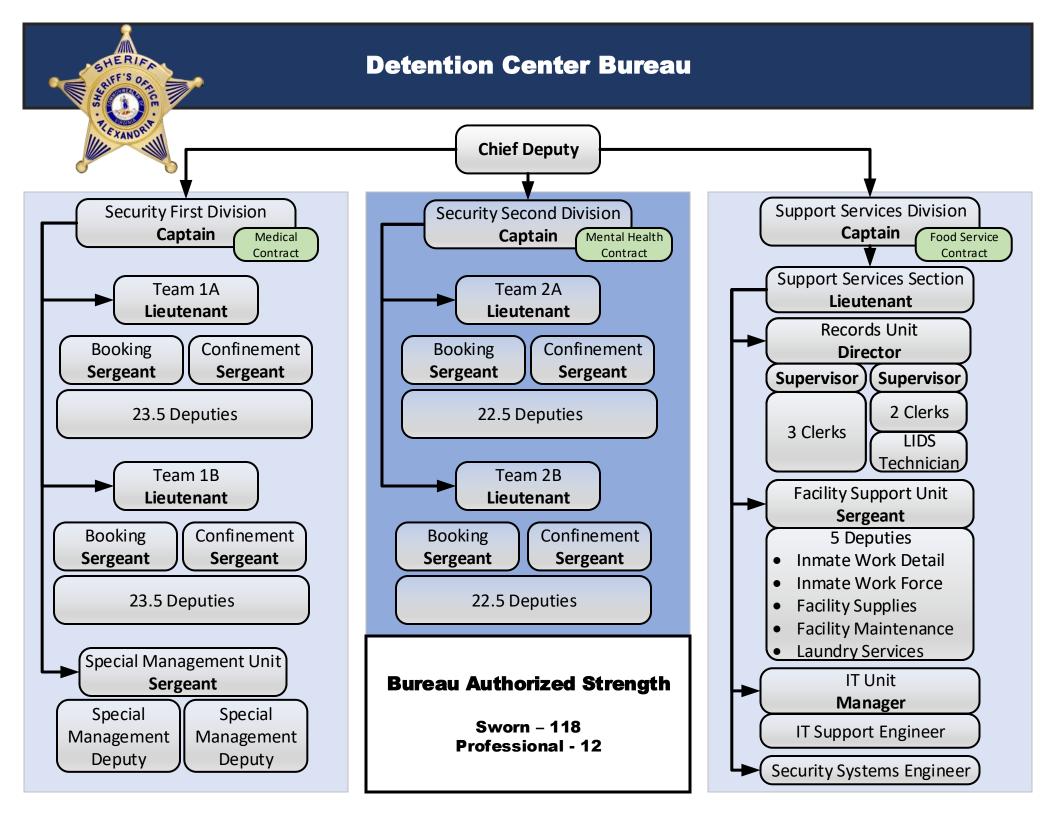

## Alexandria Sheriff's Office Organizational Chart

Effective 05/11/2024

**Sheriff Casey** 

Administrative Services
Bureau

**Detention Center Bureau** 

Judicial and Field Operations

<u>Bureau</u>

Our mission is to help and protect people.