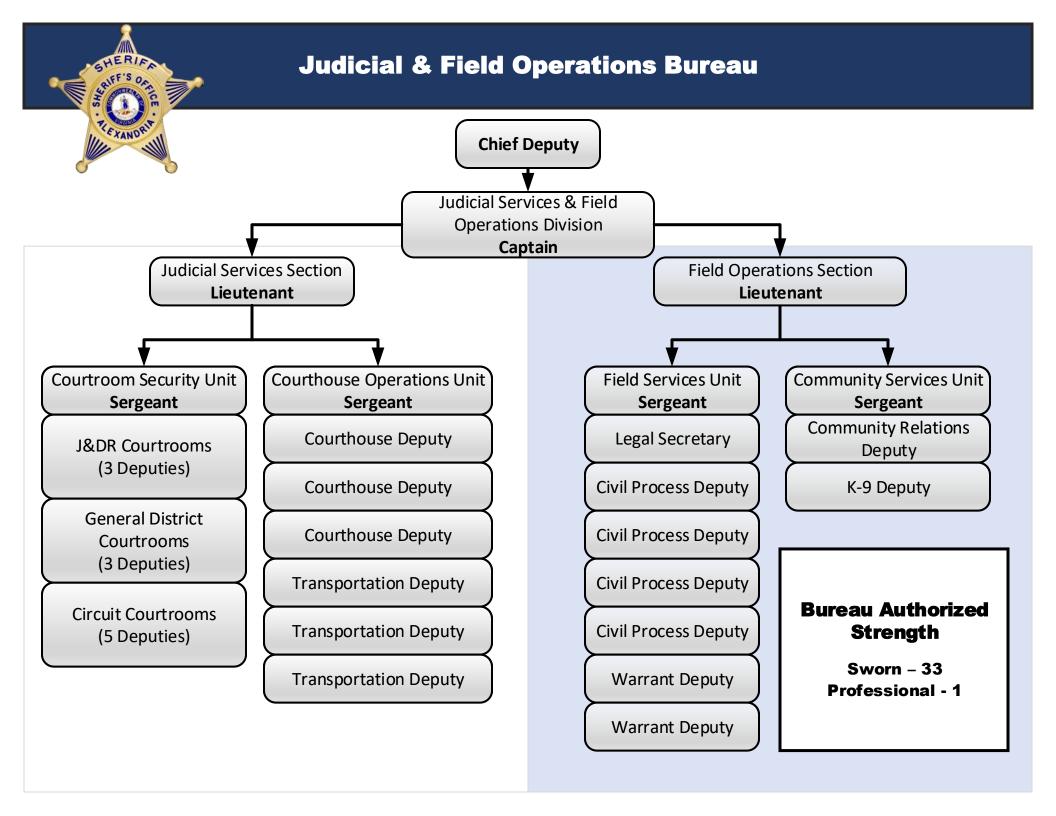

## Alexandria Sheriff's Office Organizational Chart

Effective 05/11/2024

**Sheriff Casey** 

Administrative Services
Bureau

**Detention Center Bureau** 

Judicial and Field Operations

<u>Bureau</u>

Our mission is to help and protect people.